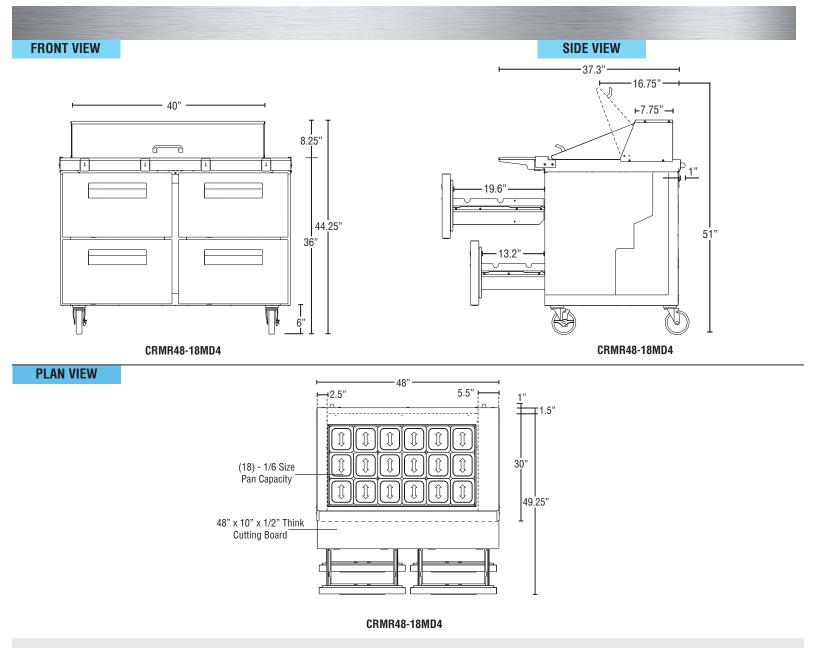

# **CRMR48-18MD4**

Commercial Series Mega Top Refrigerator with Drawers

CRMR48-18MD4 11/03/17 Item # 13348

|                                                                                                                                                                                                                                                                                                                                                                                                                                                                                                                                                                                                                                                                                                                                                                                                                                                                                                                                                                                                                                                                                                                                                                                                                                                                                                                                                                                                                                                                                                                                                                                                                                                                                                                                                                                                                                                                                                                                                                                                                                                                                                                                |                                                                                                                                                                                                                                                 | Item #:                                                                                                                                        |
|--------------------------------------------------------------------------------------------------------------------------------------------------------------------------------------------------------------------------------------------------------------------------------------------------------------------------------------------------------------------------------------------------------------------------------------------------------------------------------------------------------------------------------------------------------------------------------------------------------------------------------------------------------------------------------------------------------------------------------------------------------------------------------------------------------------------------------------------------------------------------------------------------------------------------------------------------------------------------------------------------------------------------------------------------------------------------------------------------------------------------------------------------------------------------------------------------------------------------------------------------------------------------------------------------------------------------------------------------------------------------------------------------------------------------------------------------------------------------------------------------------------------------------------------------------------------------------------------------------------------------------------------------------------------------------------------------------------------------------------------------------------------------------------------------------------------------------------------------------------------------------------------------------------------------------------------------------------------------------------------------------------------------------------------------------------------------------------------------------------------------------|-------------------------------------------------------------------------------------------------------------------------------------------------------------------------------------------------------------------------------------------------|------------------------------------------------------------------------------------------------------------------------------------------------|
|                                                                                                                                                                                                                                                                                                                                                                                                                                                                                                                                                                                                                                                                                                                                                                                                                                                                                                                                                                                                                                                                                                                                                                                                                                                                                                                                                                                                                                                                                                                                                                                                                                                                                                                                                                                                                                                                                                                                                                                                                                                                                                                                |                                                                                                                                                                                                                                                 | Project:                                                                                                                                       |
|                                                                                                                                                                                                                                                                                                                                                                                                                                                                                                                                                                                                                                                                                                                                                                                                                                                                                                                                                                                                                                                                                                                                                                                                                                                                                                                                                                                                                                                                                                                                                                                                                                                                                                                                                                                                                                                                                                                                                                                                                                                                                                                                |                                                                                                                                                                                                                                                 | Qty:                                                                                                                                           |
| W x D x H                                                                                                                                                                                                                                                                                                                                                                                                                                                                                                                                                                                                                                                                                                                                                                                                                                                                                                                                                                                                                                                                                                                                                                                                                                                                                                                                                                                                                                                                                                                                                                                                                                                                                                                                                                                                                                                                                                                                                                                                                                                                                                                      |                                                                                                                                                                                                                                                 |                                                                                                                                                |
| 48" x 30" x 44.25"*<br>*with 6" casters                                                                                                                                                                                                                                                                                                                                                                                                                                                                                                                                                                                                                                                                                                                                                                                                                                                                                                                                                                                                                                                                                                                                                                                                                                                                                                                                                                                                                                                                                                                                                                                                                                                                                                                                                                                                                                                                                                                                                                                                                                                                                        |                                                                                                                                                                                                                                                 | AIA#:                                                                                                                                          |
| CRMR48-18                                                                                                                                                                                                                                                                                                                                                                                                                                                                                                                                                                                                                                                                                                                                                                                                                                                                                                                                                                                                                                                                                                                                                                                                                                                                                                                                                                                                                                                                                                                                                                                                                                                                                                                                                                                                                                                                                                                                                                                                                                                                                                                      | MD4                                                                                                                                                                                                                                             | Features                                                                                                                                       |
|                                                                                                                                                                                                                                                                                                                                                                                                                                                                                                                                                                                                                                                                                                                                                                                                                                                                                                                                                                                                                                                                                                                                                                                                                                                                                                                                                                                                                                                                                                                                                                                                                                                                                                                                                                                                                                                                                                                                                                                                                                                                                                                                |                                                                                                                                                                                                                                                 | <ul> <li>Engineered to maintain NSF-7<br/>temperatures in 100°F ambient.<br/>(Certified to NSF-7 temperatures in<br/>86°F ambient.)</li> </ul> |
|                                                                                                                                                                                                                                                                                                                                                                                                                                                                                                                                                                                                                                                                                                                                                                                                                                                                                                                                                                                                                                                                                                                                                                                                                                                                                                                                                                                                                                                                                                                                                                                                                                                                                                                                                                                                                                                                                                                                                                                                                                                                                                                                |                                                                                                                                                                                                                                                 | Stainless steel exterior front, sides<br>and top                                                                                               |
|                                                                                                                                                                                                                                                                                                                                                                                                                                                                                                                                                                                                                                                                                                                                                                                                                                                                                                                                                                                                                                                                                                                                                                                                                                                                                                                                                                                                                                                                                                                                                                                                                                                                                                                                                                                                                                                                                                                                                                                                                                                                                                                                | S.                                                                                                                                                                                                                                              | Stainless steel interior sides and back<br>with stainless steel interior floor                                                                 |
|                                                                                                                                                                                                                                                                                                                                                                                                                                                                                                                                                                                                                                                                                                                                                                                                                                                                                                                                                                                                                                                                                                                                                                                                                                                                                                                                                                                                                                                                                                                                                                                                                                                                                                                                                                                                                                                                                                                                                                                                                                                                                                                                | COUNTY CACTORY WARRAWTL                                                                                                                                                                                                                         | <ul> <li>Cabinet and doors are insulated with 2" CFC free,<br/>foamed in place polyurethane</li> </ul>                                         |
|                                                                                                                                                                                                                                                                                                                                                                                                                                                                                                                                                                                                                                                                                                                                                                                                                                                                                                                                                                                                                                                                                                                                                                                                                                                                                                                                                                                                                                                                                                                                                                                                                                                                                                                                                                                                                                                                                                                                                                                                                                                                                                                                | Parts & Labor Parts<br><b>3</b> <sup>YR</sup> <b>5</b> <sup>YR</sup>                                                                                                                                                                            | • Front breathing air flow design                                                                                                              |
| Therefore Theref | Entire Machine Compressor                                                                                                                                                                                                                       | <ul> <li>Innovative air distribution system distributes air evenly<br/>to maintain product temperature</li> </ul>                              |
| Dimensions / Capacity                                                                                                                                                                                                                                                                                                                                                                                                                                                                                                                                                                                                                                                                                                                                                                                                                                                                                                                                                                                                                                                                                                                                                                                                                                                                                                                                                                                                                                                                                                                                                                                                                                                                                                                                                                                                                                                                                                                                                                                                                                                                                                          | Two Section Dimensions / Capacity CRMR48-18MD4                                                                                                                                                                                                  |                                                                                                                                                |
| Interior Storage Capacity (CF)                                                                                                                                                                                                                                                                                                                                                                                                                                                                                                                                                                                                                                                                                                                                                                                                                                                                                                                                                                                                                                                                                                                                                                                                                                                                                                                                                                                                                                                                                                                                                                                                                                                                                                                                                                                                                                                                                                                                                                                                                                                                                                 | 13.66 ft <sup>3</sup>                                                                                                                                                                                                                           | <ul> <li>Provided with a full complement of polycarbonate<br/>plastic 1/6th size pans, 4" deep and adapter bars</li> </ul>                     |
| Interior Storage Capacity (CF) (AHAM)                                                                                                                                                                                                                                                                                                                                                                                                                                                                                                                                                                                                                                                                                                                                                                                                                                                                                                                                                                                                                                                                                                                                                                                                                                                                                                                                                                                                                                                                                                                                                                                                                                                                                                                                                                                                                                                                                                                                                                                                                                                                                          | 11.95 ft <sup>3</sup>                                                                                                                                                                                                                           |                                                                                                                                                |
| Overall Width x Depth (including 1" bumper)                                                                                                                                                                                                                                                                                                                                                                                                                                                                                                                                                                                                                                                                                                                                                                                                                                                                                                                                                                                                                                                                                                                                                                                                                                                                                                                                                                                                                                                                                                                                                                                                                                                                                                                                                                                                                                                                                                                                                                                                                                                                                    | 48" x 31"                                                                                                                                                                                                                                       | <ul> <li>Rails will also accept 6" deep pans for 50% more</li> </ul>                                                                           |
| <b>Height</b> (including 6" casters)                                                                                                                                                                                                                                                                                                                                                                                                                                                                                                                                                                                                                                                                                                                                                                                                                                                                                                                                                                                                                                                                                                                                                                                                                                                                                                                                                                                                                                                                                                                                                                                                                                                                                                                                                                                                                                                                                                                                                                                                                                                                                           | 44.25"                                                                                                                                                                                                                                          | pan volume                                                                                                                                     |
| Depth with Cutting Board Installed                                                                                                                                                                                                                                                                                                                                                                                                                                                                                                                                                                                                                                                                                                                                                                                                                                                                                                                                                                                                                                                                                                                                                                                                                                                                                                                                                                                                                                                                                                                                                                                                                                                                                                                                                                                                                                                                                                                                                                                                                                                                                             | 37.3"                                                                                                                                                                                                                                           | • 48" x 10" x 1/2" thick white polyethylene cutting                                                                                            |
| Drawer Opening Width x Height                                                                                                                                                                                                                                                                                                                                                                                                                                                                                                                                                                                                                                                                                                                                                                                                                                                                                                                                                                                                                                                                                                                                                                                                                                                                                                                                                                                                                                                                                                                                                                                                                                                                                                                                                                                                                                                                                                                                                                                                                                                                                                  | 19.5" x 22.9"                                                                                                                                                                                                                                   | board is standard                                                                                                                              |
| Depth with Drawer Fully Open (including 1" bumper)                                                                                                                                                                                                                                                                                                                                                                                                                                                                                                                                                                                                                                                                                                                                                                                                                                                                                                                                                                                                                                                                                                                                                                                                                                                                                                                                                                                                                                                                                                                                                                                                                                                                                                                                                                                                                                                                                                                                                                                                                                                                             | 50.25"                                                                                                                                                                                                                                          |                                                                                                                                                |
| Pan Capacity (# of 1/6 size x 4" deep)                                                                                                                                                                                                                                                                                                                                                                                                                                                                                                                                                                                                                                                                                                                                                                                                                                                                                                                                                                                                                                                                                                                                                                                                                                                                                                                                                                                                                                                                                                                                                                                                                                                                                                                                                                                                                                                                                                                                                                                                                                                                                         | 18                                                                                                                                                                                                                                              | Drawer slides are constructed of 16 gauge stainless                                                                                            |
| Maximum Pan Depth                                                                                                                                                                                                                                                                                                                                                                                                                                                                                                                                                                                                                                                                                                                                                                                                                                                                                                                                                                                                                                                                                                                                                                                                                                                                                                                                                                                                                                                                                                                                                                                                                                                                                                                                                                                                                                                                                                                                                                                                                                                                                                              | 6"                                                                                                                                                                                                                                              | steel with acetal rollers                                                                                                                      |
| Crated Weight                                                                                                                                                                                                                                                                                                                                                                                                                                                                                                                                                                                                                                                                                                                                                                                                                                                                                                                                                                                                                                                                                                                                                                                                                                                                                                                                                                                                                                                                                                                                                                                                                                                                                                                                                                                                                                                                                                                                                                                                                                                                                                                  | 262 lbs.                                                                                                                                                                                                                                        | • Drawer frames are formed of 14 gauge stainless steel                                                                                         |
| Crated Weight                                                                                                                                                                                                                                                                                                                                                                                                                                                                                                                                                                                                                                                                                                                                                                                                                                                                                                                                                                                                                                                                                                                                                                                                                                                                                                                                                                                                                                                                                                                                                                                                                                                                                                                                                                                                                                                                                                                                                                                                                                                                                                                  | 52.5" x 34" x 45.75"                                                                                                                                                                                                                            | and securely fastened in the cabinet                                                                                                           |
|                                                                                                                                                                                                                                                                                                                                                                                                                                                                                                                                                                                                                                                                                                                                                                                                                                                                                                                                                                                                                                                                                                                                                                                                                                                                                                                                                                                                                                                                                                                                                                                                                                                                                                                                                                                                                                                                                                                                                                                                                                                                                                                                | JZ.J X J4 X 40.70                                                                                                                                                                                                                               | · ·                                                                                                                                            |
| Two Section<br>Electrical / Refrigeration CRMR48-18MD4                                                                                                                                                                                                                                                                                                                                                                                                                                                                                                                                                                                                                                                                                                                                                                                                                                                                                                                                                                                                                                                                                                                                                                                                                                                                                                                                                                                                                                                                                                                                                                                                                                                                                                                                                                                                                                                                                                                                                                                                                                                                         |                                                                                                                                                                                                                                                 | • Drawers will accommodate (1) 1/2 and (1) 1/3 size                                                                                            |
| Voltage                                                                                                                                                                                                                                                                                                                                                                                                                                                                                                                                                                                                                                                                                                                                                                                                                                                                                                                                                                                                                                                                                                                                                                                                                                                                                                                                                                                                                                                                                                                                                                                                                                                                                                                                                                                                                                                                                                                                                                                                                                                                                                                        | 115/60/1                                                                                                                                                                                                                                        | pans 6" deep (pans by others)                                                                                                                  |
| HACR Breaker                                                                                                                                                                                                                                                                                                                                                                                                                                                                                                                                                                                                                                                                                                                                                                                                                                                                                                                                                                                                                                                                                                                                                                                                                                                                                                                                                                                                                                                                                                                                                                                                                                                                                                                                                                                                                                                                                                                                                                                                                                                                                                                   | 15.0 Amps                                                                                                                                                                                                                                       | • Extruded aluminum flush mount drawer handle                                                                                                  |
| Electrical Connection (NEMA)                                                                                                                                                                                                                                                                                                                                                                                                                                                                                                                                                                                                                                                                                                                                                                                                                                                                                                                                                                                                                                                                                                                                                                                                                                                                                                                                                                                                                                                                                                                                                                                                                                                                                                                                                                                                                                                                                                                                                                                                                                                                                                   | 5-15P                                                                                                                                                                                                                                           |                                                                                                                                                |
| Voltage Range                                                                                                                                                                                                                                                                                                                                                                                                                                                                                                                                                                                                                                                                                                                                                                                                                                                                                                                                                                                                                                                                                                                                                                                                                                                                                                                                                                                                                                                                                                                                                                                                                                                                                                                                                                                                                                                                                                                                                                                                                                                                                                                  | 104-126                                                                                                                                                                                                                                         | Magnetic door gasket is easily removable for cleaning                                                                                          |
| Ambient Temp. Range                                                                                                                                                                                                                                                                                                                                                                                                                                                                                                                                                                                                                                                                                                                                                                                                                                                                                                                                                                                                                                                                                                                                                                                                                                                                                                                                                                                                                                                                                                                                                                                                                                                                                                                                                                                                                                                                                                                                                                                                                                                                                                            | 45° to 100°F                                                                                                                                                                                                                                    | Enamel coated evaporator coil                                                                                                                  |
| Control Setpoint Range                                                                                                                                                                                                                                                                                                                                                                                                                                                                                                                                                                                                                                                                                                                                                                                                                                                                                                                                                                                                                                                                                                                                                                                                                                                                                                                                                                                                                                                                                                                                                                                                                                                                                                                                                                                                                                                                                                                                                                                                                                                                                                         | 32° to 52°F                                                                                                                                                                                                                                     |                                                                                                                                                |
| Amperage                                                                                                                                                                                                                                                                                                                                                                                                                                                                                                                                                                                                                                                                                                                                                                                                                                                                                                                                                                                                                                                                                                                                                                                                                                                                                                                                                                                                                                                                                                                                                                                                                                                                                                                                                                                                                                                                                                                                                                                                                                                                                                                       | 2.6                                                                                                                                                                                                                                             | <ul> <li>Standard with 6" stem casters (two with brakes)</li> </ul>                                                                            |
| Energy Consumption (kWh/day) @NSF                                                                                                                                                                                                                                                                                                                                                                                                                                                                                                                                                                                                                                                                                                                                                                                                                                                                                                                                                                                                                                                                                                                                                                                                                                                                                                                                                                                                                                                                                                                                                                                                                                                                                                                                                                                                                                                                                                                                                                                                                                                                                              | 4.0                                                                                                                                                                                                                                             | • Three year parts and labor warranty                                                                                                          |
| Heat Rejection (BTU/Hr.) @NSF                                                                                                                                                                                                                                                                                                                                                                                                                                                                                                                                                                                                                                                                                                                                                                                                                                                                                                                                                                                                                                                                                                                                                                                                                                                                                                                                                                                                                                                                                                                                                                                                                                                                                                                                                                                                                                                                                                                                                                                                                                                                                                  | 567                                                                                                                                                                                                                                             | Three year parts and labor warranty                                                                                                            |
| Approx. Nominal Compres. BTU/HR (HP)                                                                                                                                                                                                                                                                                                                                                                                                                                                                                                                                                                                                                                                                                                                                                                                                                                                                                                                                                                                                                                                                                                                                                                                                                                                                                                                                                                                                                                                                                                                                                                                                                                                                                                                                                                                                                                                                                                                                                                                                                                                                                           | 1029(1/6HP)                                                                                                                                                                                                                                     | Five year compressor warranty                                                                                                                  |
| Refrigerant / Charge Amount (oz)                                                                                                                                                                                                                                                                                                                                                                                                                                                                                                                                                                                                                                                                                                                                                                                                                                                                                                                                                                                                                                                                                                                                                                                                                                                                                                                                                                                                                                                                                                                                                                                                                                                                                                                                                                                                                                                                                                                                                                                                                                                                                               | R-134a (6.5 oz)                                                                                                                                                                                                                                 |                                                                                                                                                |
| Options Warranty • 8 ft. cord and plug                                                                                                                                                                                                                                                                                                                                                                                                                                                                                                                                                                                                                                                                                                                                                                                                                                                                                                                                                                                                                                                                                                                                                                                                                                                                                                                                                                                                                                                                                                                                                                                                                                                                                                                                                                                                                                                                                                                                                                                                                                                                                         |                                                                                                                                                                                                                                                 |                                                                                                                                                |
| <ul> <li>Drawer divider bars</li> <li>Rail adapter bars</li> <li>Stainless steel back</li> <li>2.25" Casters</li> <li>Stainless steel lift off covers</li> <li>4" Casters</li> <li>Additional epoxy shelves</li> <li>6" Legs</li> <li>Composite cutting board (HS-5267)</li> <li>Overshelves</li> </ul>                                                                                                                                                                                                                                                                                                                                                                                                                                                                                                                                                                                                                                                                                                                                                                                                                                                                                                                                                                                                                                                                                                                                                                                                                                                                                                                                                                                                                                                                                                                                                                                                                                                                                                                                                                                                                        | <ul> <li>* 3 Year - parts and Labor on<br/>entire machine.</li> <li>5 Year - Parts on Compressor</li> <li>Valid in United States, Canada, Puerto<br/>Rico and U.S. Territories. Contact<br/>factory for warranty in other countries.</li> </ul> |                                                                                                                                                |
| Printed in the U.S.A.                                                                                                                                                                                                                                                                                                                                                                                                                                                                                                                                                                                                                                                                                                                                                                                                                                                                                                                                                                                                                                                                                                                                                                                                                                                                                                                                                                                                                                                                                                                                                                                                                                                                                                                                                                                                                                                                                                                                                                                                                                                                                                          | actory for warranty in other countries.                                                                                                                                                                                                         | Hoshizaki reserves the right to change specifications without notice.                                                                          |