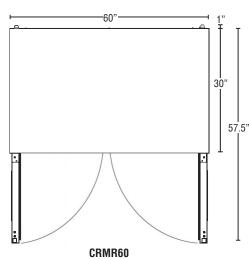

|

Printed in the U.S.A.



- Three year parts and labor warranty
- Five year compressor warranty
- 8 ft. cord and plug

Qty:\_ AIA#:

Hoshizaki reserves the right to change specifications without notice.

**Commercial Series Undercounter Refrigerator** 



CRMR60 08/29/17 Item # 13301

## FRONT VIEW



CRMR6



**SIDE VIEW** 

CRMR60



#### **Cabinet Construction**

The exterior cabinet top, front, and sides, are constructed of high quality stainless steel. The exterior back and bottom are constructed of coated steel. The cabinet interior features stainless steel back, sides, and floor with an ABS top. One heavy duty epoxy coated shelf per section is standard. Mounted on anodized aluminum pilasters the shelves are adjustable in ½" increments. Cabinet walls and doors are insulated with 2" of environmentally friendly, CFC free, foamed in place polyurethane. 4" polyolefin, stem casters (two with brakes) are standard.

### **Door Construction**

Doors are constructed of high grade stainless steel exterior with an ABS interior liner. Hoshizaki's exclusive "stepped" design protects the gasket while product is removed from th