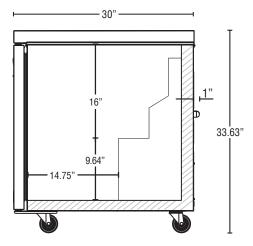

# **Commercial Series Undercounter Refrigerator**

| W x D x H<br>60" x 30" x 33.63"*<br>*with 4" casters                     | CRMR60 |                |                                                                                                                                                                                                                                                                                                                                                                                                                                                                                                                                                                                                                                                                                                                                                                                                                                                                                                                                                                                                                                                                                                                                                                                                                                                                                                                                                                                                                                                                                                                                                                                                                                                                                                                                                                                                                                                                                                                                                                                                                                                                                                                                |
|--------------------------------------------------------------------------|--------|----------------|--------------------------------------------------------------------------------------------------------------------------------------------------------------------------------------------------------------------------------------------------------------------------------------------------------------------------------------------------------------------------------------------------------------------------------------------------------------------------------------------------------------------------------------------------------------------------------------------------------------------------------------------------------------------------------------------------------------------------------------------------------------------------------------------------------------------------------------------------------------------------------------------------------------------------------------------------------------------------------------------------------------------------------------------------------------------------------------------------------------------------------------------------------------------------------------------------------------------------------------------------------------------------------------------------------------------------------------------------------------------------------------------------------------------------------------------------------------------------------------------------------------------------------------------------------------------------------------------------------------------------------------------------------------------------------------------------------------------------------------------------------------------------------------------------------------------------------------------------------------------------------------------------------------------------------------------------------------------------------------------------------------------------------------------------------------------------------------------------------------------------------|
|                                                                          |        | B              | The Marine State S |
|                                                                          |        | 1509001-150140 | Two Section                                                                                                                                                                                                                                                                                                                                                                                                                                                                                                                                                                                                                                                                                                                                                                                                                                                                                                                                                                                                                                                                                                                                                                                                                                                                                                                                                                                                                                                                                                                                                                                                                                                                                                                                                                                                                                                                                                                                                                                                                                                                                                                    |
| Dimensions / Capacity                                                    |        |                | CRMR60                                                                                                                                                                                                                                                                                                                                                                                                                                                                                                                                                                                                                                                                                                                                                                                                                                                                                                                                                                                                                                                                                                                                                                                                                                                                                                                                                                                                                                                                                                                                                                                                                                                                                                                                                                                                                                                                                                                                                                                                                                                                                                                         |
| Interior Storage Capacity (CF)                                           |        |                | 17.55 ft <sup>3</sup>                                                                                                                                                                                                                                                                                                                                                                                                                                                                                                                                                                                                                                                                                                                                                                                                                                                                                                                                                                                                                                                                                                                                                                                                                                                                                                                                                                                                                                                                                                                                                                                                                                                                                                                                                                                                                                                                                                                                                                                                                                                                                                          |
| Interior Storage Capacity (CF) (AHAM)                                    |        |                | 16.6 ft <sup>3</sup>                                                                                                                                                                                                                                                                                                                                                                                                                                                                                                                                                                                                                                                                                                                                                                                                                                                                                                                                                                                                                                                                                                                                                                                                                                                                                                                                                                                                                                                                                                                                                                                                                                                                                                                                                                                                                                                                                                                                                                                                                                                                                                           |
| Overall Width x Depth (including 1" bumper)                              |        |                | 60" x 31"                                                                                                                                                                                                                                                                                                                                                                                                                                                                                                                                                                                                                                                                                                                                                                                                                                                                                                                                                                                                                                                                                                                                                                                                                                                                                                                                                                                                                                                                                                                                                                                                                                                                                                                                                                                                                                                                                                                                                                                                                                                                                                                      |
| Height (including 4" casters)                                            |        | 33.63"         |                                                                                                                                                                                                                                                                                                                                                                                                                                                                                                                                                                                                                                                                                                                                                                                                                                                                                                                                                                                                                                                                                                                                                                                                                                                                                                                                                                                                                                                                                                                                                                                                                                                                                                                                                                                                                                                                                                                                                                                                                                                                                                                                |
| Door Opening Width x Height                                              |        |                | 25.5" x 22.9"                                                                                                                                                                                                                                                                                                                                                                                                                                                                                                                                                                                                                                                                                                                                                                                                                                                                                                                                                                                                                                                                                                                                                                                                                                                                                                                                                                                                                                                                                                                                                                                                                                                                                                                                                                                                                                                                                                                                                                                                                                                                                                                  |
| Depth with Door Open at 90° (including 1" bumper)                        |        |                | 58.5"                                                                                                                                                                                                                                                                                                                                                                                                                                                                                                                                                                                                                                                                                                                                                                                                                                                                                                                                                                                                                                                                                                                                                                                                                                                                                                                                                                                                                                                                                                                                                                                                                                                                                                                                                                                                                                                                                                                                                                                                                                                                                                                          |
| Adjustable Shelves                                                       |        |                | 2                                                                                                                                                                                                                                                                                                                                                                                                                                                                                                                                                                                                                                                                                                                                                                                                                                                                                                                                                                                                                                                                                                                                                                                                                                                                                                                                                                                                                                                                                                                                                                                                                                                                                                                                                                                                                                                                                                                                                                                                                                                                                                                              |
| Shelf Dimensions (W x D)                                                 |        | 27.25" x 16"   |                                                                                                                                                                                                                                                                                                                                                                                                                                                                                                                                                                                                                                                                                                                                                                                                                                                                                                                                                                                                                                                                                                                                                                                                                                                                                                                                                                                                                                                                                                                                                                                                                                                                                                                                                                                                                                                                                                                                                                                                                                                                                                                                |
| Crated Weight                                                            |        |                | 268 lbs.                                                                                                                                                                                                                                                                                                                                                                                                                                                                                                                                                                                                                                                                                                                                                                                                                                                                                                                                                                                                                                                                                                                                                                                                                                                                                                                                                                                                                                                                                                                                                                                                                                                                                                                                                                                                                                                                                                                                                                                                                                                                                                                       |
| Crated Width x Depth x Height                                            |        |                | 62" x 34" x 36.5"                                                                                                                                                                                                                                                                                                                                                                                                                                                                                                                                                                                                                                                                                                                                                                                                                                                                                                                                                                                                                                                                                                                                                                                                                                                                                                                                                                                                                                                                                                                                                                                                                                                                                                                                                                                                                                                                                                                                                                                                                                                                                                              |
| Electrical / Refrigeration Two Section<br>CRMR60                         |        |                |                                                                                                                                                                                                                                                                                                                                                                                                                                                                                                                                                                                                                                                                                                                                                                                                                                                                                                                                                                                                                                                                                                                                                                                                                                                                                                                                                                                                                                                                                                                                                                                                                                                                                                                                                                                                                                                                                                                                                                                                                                                                                                                                |
| Voltage                                                                  |        |                | 115/60/1                                                                                                                                                                                                                                                                                                                                                                                                                                                                                                                                                                                                                                                                                                                                                                                                                                                                                                                                                                                                                                                                                                                                                                                                                                                                                                                                                                                                                                                                                                                                                                                                                                                                                                                                                                                                                                                                                                                                                                                                                                                                                                                       |
| HACR Breaker                                                             |        |                | 15.0 Amps                                                                                                                                                                                                                                                                                                                                                                                                                                                                                                                                                                                                                                                                                                                                                                                                                                                                                                                                                                                                                                                                                                                                                                                                                                                                                                                                                                                                                                                                                                                                                                                                                                                                                                                                                                                                                                                                                                                                                                                                                                                                                                                      |
| Electrical Connection (NEMA)                                             |        |                | 5-15P 🕕                                                                                                                                                                                                                                                                                                                                                                                                                                                                                                                                                                                                                                                                                                                                                                                                                                                                                                                                                                                                                                                                                                                                                                                                                                                                                                                                                                                                                                                                                                                                                                                                                                                                                                                                                                                                                                                                                                                                                                                                                                                                                                                        |
| Voltage Range                                                            |        |                | 104-126                                                                                                                                                                                                                                                                                                                                                                                                                                                                                                                                                                                                                                                                                                                                                                                                                                                                                                                                                                                                                                                                                                                                                                                                                                                                                                                                                                                                                                                                                                                                                                                                                                                                                                                                                                                                                                                                                                                                                                                                                                                                                                                        |
| Ambient Temp. Range                                                      |        |                | 45° to 100°F                                                                                                                                                                                                                                                                                                                                                                                                                                                                                                                                                                                                                                                                                                                                                                                                                                                                                                                                                                                                                                                                                                                                                                                                                                                                                                                                                                                                                                                                                                                                                                                                                                                                                                                                                                                                                                                                                                                                                                                                                                                                                                                   |
| Control Setpoint Range                                                   |        |                | 32° to 52°F                                                                                                                                                                                                                                                                                                                                                                                                                                                                                                                                                                                                                                                                                                                                                                                                                                                                                                                                                                                                                                                                                                                                                                                                                                                                                                                                                                                                                                                                                                                                                                                                                                                                                                                                                                                                                                                                                                                                                                                                                                                                                                                    |
| Amperage                                                                 |        |                | 4.2                                                                                                                                                                                                                                                                                                                                                                                                                                                                                                                                                                                                                                                                                                                                                                                                                                                                                                                                                                                                                                                                                                                                                                                                                                                                                                                                                                                                                                                                                                                                                                                                                                                                                                                                                                                                                                                                                                                                                                                                                                                                                                                            |
| Energy Consumption (kWh/day) @ASHRAE                                     |        |                | 2.15                                                                                                                                                                                                                                                                                                                                                                                                                                                                                                                                                                                                                                                                                                                                                                                                                                                                                                                                                                                                                                                                                                                                                                                                                                                                                                                                                                                                                                                                                                                                                                                                                                                                                                                                                                                                                                                                                                                                                                                                                                                                                                                           |
| Heat Rejection (BTU/Hr.) @NSF                                            |        |                | 414                                                                                                                                                                                                                                                                                                                                                                                                                                                                                                                                                                                                                                                                                                                                                                                                                                                                                                                                                                                                                                                                                                                                                                                                                                                                                                                                                                                                                                                                                                                                                                                                                                                                                                                                                                                                                                                                                                                                                                                                                                                                                                                            |
| Approx. Nominal Compres. BTU/HR (HP)<br>Refrigerant / Charge Amount (oz) |        |                | 1386(1/5HP)                                                                                                                                                                                                                                                                                                                                                                                                                                                                                                                                                                                                                                                                                                                                                                                                                                                                                                                                                                                                                                                                                                                                                                                                                                                                                                                                                                                                                                                                                                                                                                                                                                                                                                                                                                                                                                                                                                                                                                                                                                                                                                                    |
|                                                                          |        |                | R-134a (8 oz)                                                                                                                                                                                                                                                                                                                                                                                                                                                                                                                                                                                                                                                                                                                                                                                                                                                                                                                                                                                                                                                                                                                                                                                                                                                                                                                                                                                                                                                                                                                                                                                                                                                                                                                                                                                                                                                                                                                                                                                                                                                                                                                  |
| Options Warranty                                                         |        |                |                                                                                                                                                                                                                                                                                                                                                                                                                                                                                                                                                                                                                                                                                                                                                                                                                                                                                                                                                                                                                                                                                                                                                                                                                                                                                                                                                                                                                                                                                                                                                                                                                                                                                                                                                                                                                                                                                                                                                                                                                                                                                                                                |
|                                                                          |        | elves          | <ul> <li>* 3 Year - parts and Labor on<br/>entire machine.</li> <li>5 Year - Parts on Compressor<br/>Valid in United States, Canada, Puerto<br/>Rico and U.S. Territories. Contact<br/>factory for warranty in other countries.</li> </ul>                                                                                                                                                                                                                                                                                                                                                                                                                                                                                                                                                                                                                                                                                                                                                                                                                                                                                                                                                                                                                                                                                                                                                                                                                                                                                                                                                                                                                                                                                                                                                                                                                                                                                                                                                                                                                                                                                     |