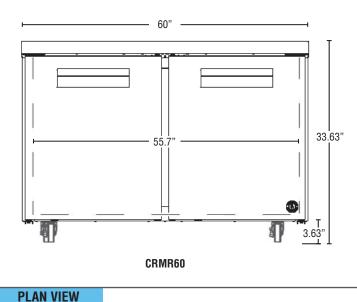

# **Commercial Series Undercounter Refrigerator**

| W x D x H<br>60" x 30" x 33.63"*<br>*with 4" casters                     | CRMR60 |                |                                                                                                                                                                                                                                                                                                                                                                                                                                                                                                                                                                                                                                                                                                                                                                                                                                                                                                                                                                                                                                                                                                                                                                                                                                                                                                                                                                                                                                                                                                                                                                                                                                                                                                                                                                                                                                                                                                                                                                                                                                                                                                                                |
|--------------------------------------------------------------------------|--------|----------------|--------------------------------------------------------------------------------------------------------------------------------------------------------------------------------------------------------------------------------------------------------------------------------------------------------------------------------------------------------------------------------------------------------------------------------------------------------------------------------------------------------------------------------------------------------------------------------------------------------------------------------------------------------------------------------------------------------------------------------------------------------------------------------------------------------------------------------------------------------------------------------------------------------------------------------------------------------------------------------------------------------------------------------------------------------------------------------------------------------------------------------------------------------------------------------------------------------------------------------------------------------------------------------------------------------------------------------------------------------------------------------------------------------------------------------------------------------------------------------------------------------------------------------------------------------------------------------------------------------------------------------------------------------------------------------------------------------------------------------------------------------------------------------------------------------------------------------------------------------------------------------------------------------------------------------------------------------------------------------------------------------------------------------------------------------------------------------------------------------------------------------|
|                                                                          |        | B              | The Marine State S |
|                                                                          |        | 1509001-150140 | Two Section                                                                                                                                                                                                                                                                                                                                                                                                                                                                                                                                                                                                                                                                                                                                                                                                                                                                                                                                                                                                                                                                                                                                                                                                                                                                                                                                                                                                                                                                                                                                                                                                                                                                                                                                                                                                                                                                                                                                                                                                                                                                                                                    |
| Dimensions / Capacity                                                    |        |                | CRMR60                                                                                                                                                                                                                                                                                                                                                                                                                                                                                                                                                                                                                                                                                                                                                                                                                                                                                                                                                                                                                                                                                                                                                                                                                                                                                                                                                                                                                                                                                                                                                                                                                                                                                                                                                                                                                                                                                                                                                                                                                                                                                                                         |
| Interior Storage Capacity (CF)                                           |        |                | 17.55 ft <sup>3</sup>                                                                                                                                                                                                                                                                                                                                                                                                                                                                                                                                                                                                                                                                                                                                                                                                                                                                                                                                                                                                                                                                                                                                                                                                                                                                                                                                                                                                                                                                                                                                                                                                                                                                                                                                                                                                                                                                                                                                                                                                                                                                                                          |
| Interior Storage Capacity (CF) (AHAM)                                    |        |                | 16.6 ft <sup>3</sup>                                                                                                                                                                                                                                                                                                                                                                                                                                                                                                                                                                                                                                                                                                                                                                                                                                                                                                                                                                                                                                                                                                                                                                                                                                                                                                                                                                                                                                                                                                                                                                                                                                                                                                                                                                                                                                                                                                                                                                                                                                                                                                           |
| Overall Width x Depth (including 1" bumper)                              |        |                | 60" x 31"                                                                                                                                                                                                                                                                                                                                                                                                                                                                                                                                                                                                                                                                                                                                                                                                                                                                                                                                                                                                                                                                                                                                                                                                                                                                                                                                                                                                                                                                                                                                                                                                                                                                                                                                                                                                                                                                                                                                                                                                                                                                                                                      |
| Height (including 4" casters)                                            |        | 33.63"         |                                                                                                                                                                                                                                                                                                                                                                                                                                                                                                                                                                                                                                                                                                                                                                                                                                                                                                                                                                                                                                                                                                                                                                                                                                                                                                                                                                                                                                                                                                                                                                                                                                                                                                                                                                                                                                                                                                                                                                                                                                                                                                                                |
| Door Opening Width x Height                                              |        |                | 25.5" x 22.9"                                                                                                                                                                                                                                                                                                                                                                                                                                                                                                                                                                                                                                                                                                                                                                                                                                                                                                                                                                                                                                                                                                                                                                                                                                                                                                                                                                                                                                                                                                                                                                                                                                                                                                                                                                                                                                                                                                                                                                                                                                                                                                                  |
| Depth with Door Open at 90° (including 1" bumper)                        |        |                | 58.5"                                                                                                                                                                                                                                                                                                                                                                                                                                                                                                                                                                                                                                                                                                                                                                                                                                                                                                                                                                                                                                                                                                                                                                                                                                                                                                                                                                                                                                                                                                                                                                                                                                                                                                                                                                                                                                                                                                                                                                                                                                                                                                                          |
| Adjustable Shelves                                                       |        |                | 2                                                                                                                                                                                                                                                                                                                                                                                                                                                                                                                                                                                                                                                                                                                                                                                                                                                                                                                                                                                                                                                                                                                                                                                                                                                                                                                                                                                                                                                                                                                                                                                                                                                                                                                                                                                                                                                                                                                                                                                                                                                                                                                              |
| Shelf Dimensions (W x D)                                                 |        | 27.25" x 16"   |                                                                                                                                                                                                                                                                                                                                                                                                                                                                                                                                                                                                                                                                                                                                                                                                                                                                                                                                                                                                                                                                                                                                                                                                                                                                                                                                                                                                                                                                                                                                                                                                                                                                                                                                                                                                                                                                                                                                                                                                                                                                                                                                |
| Crated Weight                                                            |        |                | 268 lbs.                                                                                                                                                                                                                                                                                                                                                                                                                                                                                                                                                                                                                                                                                                                                                                                                                                                                                                                                                                                                                                                                                                                                                                                                                                                                                                                                                                                                                                                                                                                                                                                                                                                                                                                                                                                                                                                                                                                                                                                                                                                                                                                       |
| Crated Width x Depth x Height                                            |        |                | 62" x 34" x 36.5"                                                                                                                                                                                                                                                                                                                                                                                                                                                                                                                                                                                                                                                                                                                                                                                                                                                                                                                                                                                                                                                                                                                                                                                                                                                                                                                                                                                                                                                                                                                                                                                                                                                                                                                                                                                                                                                                                                                                                                                                                                                                                                              |
| Electrical / Refrigeration Two Section<br>CRMR60                         |        |                |                                                                                                                                                                                                                                                                                                                                                                                                                                                                                                                                                                                                                                                                                                                                                                                                                                                                                                                                                                                                                                                                                                                                                                                                                                                                                                                                                                                                                                                                                                                                                                                                                                                                                                                                                                                                                                                                                                                                                                                                                                                                                                                                |
| Voltage                                                                  |        |                | 115/60/1                                                                                                                                                                                                                                                                                                                                                                                                                                                                                                                                                                                                                                                                                                                                                                                                                                                                                                                                                                                                                                                                                                                                                                                                                                                                                                                                                                                                                                                                                                                                                                                                                                                                                                                                                                                                                                                                                                                                                                                                                                                                                                                       |
| HACR Breaker                                                             |        |                | 15.0 Amps                                                                                                                                                                                                                                                                                                                                                                                                                                                                                                                                                                                                                                                                                                                                                                                                                                                                                                                                                                                                                                                                                                                                                                                                                                                                                                                                                                                                                                                                                                                                                                                                                                                                                                                                                                                                                                                                                                                                                                                                                                                                                                                      |
| Electrical Connection (NEMA)                                             |        |                | 5-15P 🕕                                                                                                                                                                                                                                                                                                                                                                                                                                                                                                                                                                                                                                                                                                                                                                                                                                                                                                                                                                                                                                                                                                                                                                                                                                                                                                                                                                                                                                                                                                                                                                                                                                                                                                                                                                                                                                                                                                                                                                                                                                                                                                                        |
| Voltage Range                                                            |        |                | 104-126                                                                                                                                                                                                                                                                                                                                                                                                                                                                                                                                                                                                                                                                                                                                                                                                                                                                                                                                                                                                                                                                                                                                                                                                                                                                                                                                                                                                                                                                                                                                                                                                                                                                                                                                                                                                                                                                                                                                                                                                                                                                                                                        |
| Ambient Temp. Range                                                      |        |                | 45° to 100°F                                                                                                                                                                                                                                                                                                                                                                                                                                                                                                                                                                                                                                                                                                                                                                                                                                                                                                                                                                                                                                                                                                                                                                                                                                                                                                                                                                                                                                                                                                                                                                                                                                                                                                                                                                                                                                                                                                                                                                                                                                                                                                                   |
| Control Setpoint Range                                                   |        |                | 32° to 52°F                                                                                                                                                                                                                                                                                                                                                                                                                                                                                                                                                                                                                                                                                                                                                                                                                                                                                                                                                                                                                                                                                                                                                                                                                                                                                                                                                                                                                                                                                                                                                                                                                                                                                                                                                                                                                                                                                                                                                                                                                                                                                                                    |
| Amperage                                                                 |        |                | 4.2                                                                                                                                                                                                                                                                                                                                                                                                                                                                                                                                                                                                                                                                                                                                                                                                                                                                                                                                                                                                                                                                                                                                                                                                                                                                                                                                                                                                                                                                                                                                                                                                                                                                                                                                                                                                                                                                                                                                                                                                                                                                                                                            |
| Energy Consumption (kWh/day) @ASHRAE                                     |        |                | 2.15                                                                                                                                                                                                                                                                                                                                                                                                                                                                                                                                                                                                                                                                                                                                                                                                                                                                                                                                                                                                                                                                                                                                                                                                                                                                                                                                                                                                                                                                                                                                                                                                                                                                                                                                                                                                                                                                                                                                                                                                                                                                                                                           |
| Heat Rejection (BTU/Hr.) @NSF                                            |        |                | 414                                                                                                                                                                                                                                                                                                                                                                                                                                                                                                                                                                                                                                                                                                                                                                                                                                                                                                                                                                                                                                                                                                                                                                                                                                                                                                                                                                                                                                                                                                                                                                                                                                                                                                                                                                                                                                                                                                                                                                                                                                                                                                                            |
| Approx. Nominal Compres. BTU/HR (HP)<br>Refrigerant / Charge Amount (oz) |        |                | 1386(1/5HP)                                                                                                                                                                                                                                                                                                                                                                                                                                                                                                                                                                                                                                                                                                                                                                                                                                                                                                                                                                                                                                                                                                                                                                                                                                                                                                                                                                                                                                                                                                                                                                                                                                                                                                                                                                                                                                                                                                                                                                                                                                                                                                                    |
|                                                                          |        |                | R-134a (8 oz)                                                                                                                                                                                                                                                                                                                                                                                                                                                                                                                                                                                                                                                                                                                                                                                                                                                                                                                                                                                                                                                                                                                                                                                                                                                                                                                                                                                                                                                                                                                                                                                                                                                                                                                                                                                                                                                                                                                                                                                                                                                                                                                  |
| Options Warranty                                                         |        |                |                                                                                                                                                                                                                                                                                                                                                                                                                                                                                                                                                                                                                                                                                                                                                                                                                                                                                                                                                                                                                                                                                                                                                                                                                                                                                                                                                                                                                                                                                                                                                                                                                                                                                                                                                                                                                                                                                                                                                                                                                                                                                                                                |
|                                                                          |        | elves          | <ul> <li>* 3 Year - parts and Labor on<br/>entire machine.</li> <li>5 Year - Parts on Compressor<br/>Valid in United States, Canada, Puerto<br/>Rico and U.S. Territories. Contact<br/>factory for warranty in other countries.</li> </ul>                                                                                                                                                                                                                                                                                                                                                                                                                                                                                                                                                                                                                                                                                                                                                                                                                                                                                                                                                                                                                                                                                                                                                                                                                                                                                                                                                                                                                                                                                                                                                                                                                                                                                                                                                                                                                                                                                     |